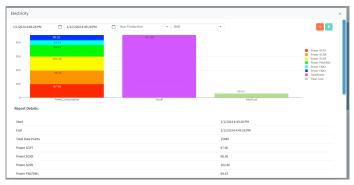

## **Asset Utilization Software**

Furnace/Assets Idle or Running Pie Chart

Electricity Usage

Electricity Total Cost by Asset

- Cost per load reporting
- Department or single furnace utilization
- Aids in calculating carbon footprint by demonstrating how assets are used
- Enhanced visibility in operations
  - Optimize resources
  - Reduce waste
  - Improve efficiency
- Gas and Electricity flow by individual furnace or entire department
  - dollars by kW of CFH
  - consumption of Endo, Natural Gas, Nitrogen, Argon, etc.
- Flexible and customizable scripting
- Multiple reporting formats by Furnace, Department, Line, Work Cell:
  - Circle/Pie Chart
  - Stacked Bar Graph
  - Exported Tabular Views
- Simple grouping of assets and data
- SuperDATA (Data Center) compatible