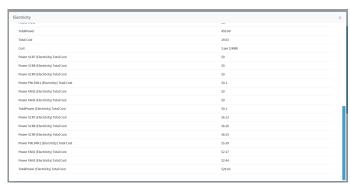

## **Asset Utilization Software**

Furnace/Assets Idle or Running Pie Chart

Electricity Usage

Electricity Total Cost by Asset

- Cost per load reporting
- Department or single furnace utilization
- Aids in calculating carbon footprint by demonstrating how assets are used
- Enhanced visibility in operations
  - Optimize resources
  - Reduce waste
  - Improve efficiency
- Gas and Electricity flow by individual furnace or entire department
  - dollars by kW of CFH
  - consumption of Endo, Natural Gas, Nitrogen, Argon, etc.
- Flexible and customizable scripting
- Multiple reporting formats by Furnace, Department, Line, Work Cell:
  - Circle/Pie Chart
  - Stacked Bar Graph
  - Exported Tabular Views
- Simple grouping of assets and data
- SuperDATA (Data Center) compatible