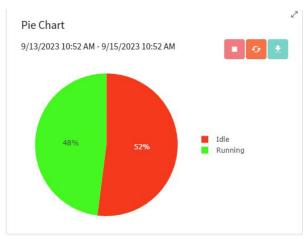

## **Asset Utilization Software**

Furnace/Assets Idle or Running Pie Chart

Electricity Usage

Electricity Total Cost by Asset

- Cost per load reporting
- Department or single furnace utilization
- Aids in calculating carbon footprint by demonstrating how assets are used
- Enhanced visibility in operations
  - Optimize resources
  - Reduce waste
  - Improve efficiency
- Gas and Electricity flow by individual furnace or entire department
  - dollars by kW of CFH
  - consumption of Endo, Natural Gas, Nitrogen, Argon, etc.
- Flexible and customizable scripting
- Multiple reporting formats by Furnace, Department, Line, Work Cell:
  - Circle/Pie Chart
  - Stacked Bar Graph
  - Exported Tabular Views
- Simple grouping of assets and data
- SuperDATA (Data Center) compatible