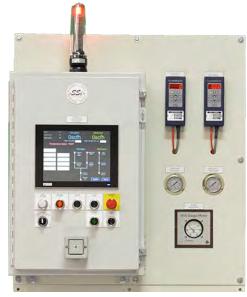

# Nitrogen Methanol Control System

Precise measurement and control for consistent atmosphere generation in a variety of furnace applications.

#### Includes

- Matrix Control System w/ 5.7" Touch Screen
  - •Ethernet Modbus TCP
  - •RS485 Modbus RTU
  - •Allen Bradley DF1
  - •Expandable I/O
  - •Remote Control/View
  - Sophisticated PID Algorithms with Auto Tuning
- •Built-in Data Logging
- •Nitrogen eFlo Meter Process
- •Nitrogen Gauge Meter Purge
- Methanol Liquid eFlo Meter
- •All Required Piping
- •Regulators for Nitrogen and Methanol
- High Flow / Low Flow Settings