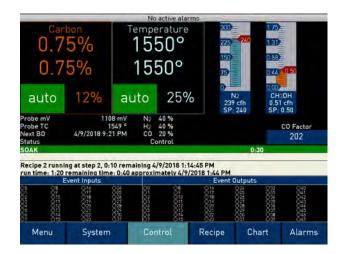

### Optional Carbon and Temperature Loop Control

- Enriching Gas Flow Meter
- Dilution Air Flow Meter
- Recipe Control

(Ramp, Soak, Guarantee Soak, Event Control, etc.)

• Deviation and Band Alarms