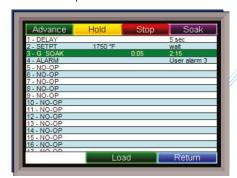

Tamanhos de tela disponíveis: 3.5", 5.7", 12.1"

Geração de gráficos com adição de notas

Temporizador Decrescente

Tela de Receitas

INNOVATIVE SOLUTIONS WORLD WIDE

#### **Gestor Receitas**

- Opções de códigos
  - Rampa e Taxa
  - O Garantia de imersão no termopar e carga ativa
  - O Tempo Delay
  - O Consulta temperatura termopar
  - O Set Point remoto para equipamentos escravos O Parar processo após conclusão
  - Ramifique e salte para outros programas

  - O Controle limite de saída
  - O Alterar e reconfigurar PID

#### Gestor de Receitas

- Modos Start configuráveis
  - O Desvio, Banda, Operador
- Modo de controle configurável

  - Modo manual e automático
  - o Hold on deviation o Hold on band
- Recon. configurado pelo operador
- Controle entrada digital
  - o Timer run/hold a
  - O Timer reset/acknowledgement