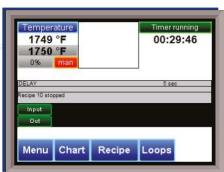

Tamanhos de tela disponíveis: 3.5", 5.7", 12.1"

Geração de gráficos com adição de notas

Temporizador Decrescente

Tela de Receitas

INNOVATIVE SOLUTIONS WORLD WIDE

Opções Timer

#### Gestor de Receitas

- Modos Start configuráveis
  - O Desvio, Banda, Operador
- Modo de controle configurável

  - Modo manual e automático
  - o Hold on deviation o Hold on band
- Recon. configurado pelo operador
- Controle entrada digital
  - o Timer run/hold a
  - O Timer reset/acknowledgement