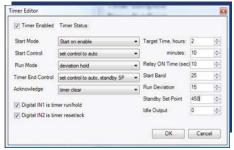

Opções Timer

#### Gestor de Receitas

- Modos Start configuráveis
  - O Desvio, Banda, Operador
- Modo de controle configurável

  - Modo manual e automático
  - o Hold on deviation o Hold on band
- Recon. configurado pelo operador
- Controle entrada digital
  - o Timer run/hold a
  - O Timer reset/acknowledgement