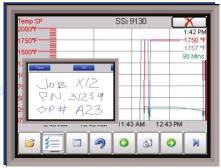

Tamanhos de tela disponíveis: 3.5", 5.7", 12.1"

Geração de gráficos com adição de notas

Temporizador Decrescente

Tela de Receitas

INNOVATIVE SOLUTIONS WORLD WIDE

#### Software Incluído

- TS Manager Gerenciamento de dados para flashcard e touch Screen. Visualização remota de dados, histórico, backup de dados e integração com SuperDATA.
- Configurador Instalação e configuração remota do controlador.