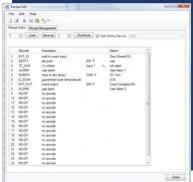

#### **Gestor Receitas**

- Opções de códigos
  - Rampa e Taxa
  - O Garantia de imersão no termopar e carga ativa
  - O Tempo Delay
  - O Consulta temperatura termopar
  - O Set Point remoto para equipamentos escravos O Parar processo após conclusão
  - Ramifique e salte para outros programas

  - O Controle limite de saída
  - O Alterar e reconfigurar PID