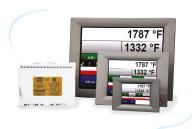

Tamanhos de tela disponíveis: 3.5", 5.7", 12.1"

Geração de gráficos com adição de notas

Temporizador Decrescente

Tela de Receitas

INNOVATIVE SOLUTIONS WORLD WIDE

## Series 9130

O 9130 é um controlador de temperatura programável para gestão de dados, registro, receitas de tratamento térmico, tempo de processo e demais aplicações.