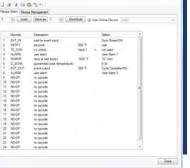

#### Software Incluído

- TS Manager Gerenciamento de dados para flashcard e touch Screen. Visualização remota de dados, histórico, backup de dados e integração com SuperDATA.
- Configurador Instalação e configuração remota do controlador.