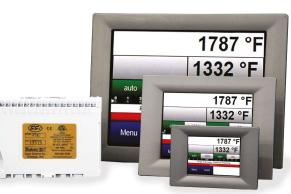

Tamanhos de tela disponíveis: 3.5", 5.7", 12.1"

Geração de gráficos com adição de notas

Temporizador Decrescente

Tela de Receitas

INNOVATIVE SOLUTIONS WORLD WIDE

## Series 9130

O 9130 é um controlador de temperatura programável para gestão de dados, registro, receitas de tratamento térmico, tempo de processo e demais aplicações.

- •Interface Touch Screen
- •Registro de dados digitais Flash Card Built in Paperless Recording
- •DIN montagem em trilho
- •8 Relés de contato
- •24VDC (Alimentação incluída)
- •Saídas Analógicas PV Retransmissão
- •Múltiplos PIDs
- •Logica de Supressão
- Auto Tuning
- •PID Pontos de Comutação
- •Três (3) RS485, Duas (2) RS232, Ethernet
- •4-20mA Saídas Controle Corrente
- •Três (3) Entrada Analógicas Isoladas
- •300 Receitas e 24 etapas Programáveis