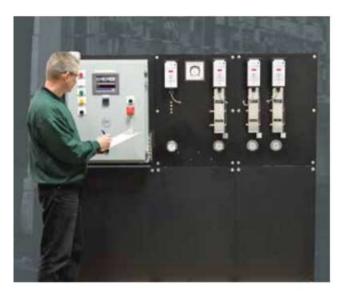

# Nitrogen Methanol Control System

Medição e controle precisos para geração de uma atmosfera consistente em uma variedade de fornos e aplicações.

#### Incluído

- •Matrix Control System w/ 5.7" Touch Screen
  - •Ethernet Modbus TCP
  - •RS485 Modbus RTU
  - Allen Bradley DF1
  - •I/O Expansível
  - •Controle Remoto/Visualização
  - Algoritmos Avançados PID com Ajuste Automático
- •Registro de Dados Incorporado
- •Medidor de Nitrogênio eFlo Processo
- •Medidor de Nitrogênio Gauge Purga
- •Medidor Metanol líquido eFlo
- Todas as Tabelas Necessárias
- •Reguladores para Nitrogênio e Metanol
- •Configuração Alto Fluxo / Baixo Fluxo

- •Interupção de Fluxo de Metanol
- •Interupção de Fluxo de Nitrogênio de Processo
- •Interupção de Fluxo de Nitrogênio p/ Purga de Emergência
- •Pressão de Nitrogênio
- •Bloqueio Temperatura 1400°F (760°C)
- •Bloqueio Baixa Temperatura 800°F (426°C)
- •Piloto Ativo Burnoff
- •Funcionamento do Motor de Recirculação
- •Purga de Emergência
- •5x Troca volume Entrada/Saída
- •Monitoramento do Fluxo Mínimo
- •Regulagem para Nitrogênio e Metanol
- •Configuração para Alto Fluxo/Baixo Fluxo
- •Temperatura Excessiva (Loop de temperatura presente)