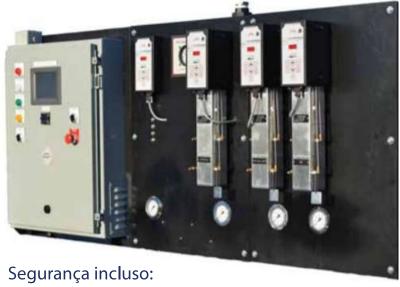

#### Incluído

- •Matrix Control System w/ 5.7" Touch Screen
  - •Ethernet Modbus TCP
  - •RS485 Modbus RTU
  - Allen Bradley DF1
  - •I/O Expansível
  - •Controle Remoto/Visualização
  - Algoritmos Avançados PID com Ajuste Automático
- •Registro de Dados Incorporado
- •Medidor de Nitrogênio eFlo Processo
- •Medidor de Nitrogênio Gauge Purga
- •Medidor Metanol líquido eFlo
- Todas as Tabelas Necessárias
- •Reguladores para Nitrogênio e Metanol
- •Configuração Alto Fluxo / Baixo Fluxo

- •Interupção de Fluxo de Metanol
- •Interupção de Fluxo de Nitrogênio de Processo
- •Interupção de Fluxo de Nitrogênio p/ Purga de Emergência
- •Pressão de Nitrogênio
- •Bloqueio Temperatura 1400°F (760°C)
- •Bloqueio Baixa Temperatura 800°F (426°C)
- •Piloto Ativo Burnoff
- •Funcionamento do Motor de Recirculação
- •Purga de Emergência
- •5x Troca volume Entrada/Saída
- •Monitoramento do Fluxo Mínimo
- •Regulagem para Nitrogênio e Metanol
- •Configuração para Alto Fluxo/Baixo Fluxo
- •Temperatura Excessiva (Loop de temperatura presente)

#### Opcional controle de Loop Temperatura e Carbono

- •Medidor de Fluxo Gás Enriquecedor
- •Medidor de Fluxo Ar de Diluição
- •Controle de Receita

(Rampa, Imersão, Controle de eventos, etc.)

Devios e Alarmes