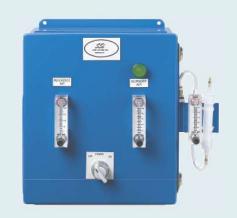

# Nitrogen Methanol Control System

Medição e controle precisos para geração de uma atmosfera consistente em uma variedade de fornos e aplicações.

#### Incluído

- •Matrix Control System w/ 5.7" Touch Screen
  - •Ethernet Modbus TCP
  - •RS485 Modbus RTU
  - Allen Bradley DF1
  - •I/O Expansível
  - •Controle Remoto/Visualização
  - Algoritmos Avançados PID com Ajuste Automático
- •Registro de Dados Incorporado
- •Medidor de Nitrogênio eFlo Processo
- •Medidor de Nitrogênio Gauge Purga
- •Medidor Metanol líquido eFlo
- Todas as Tabelas Necessárias
- •Reguladores para Nitrogênio e Metanol
- •Configuração Alto Fluxo / Baixo Fluxo

- •Interupção de Fluxo de Metanol
- •Interupção de Fluxo de Nitrogênio de Processo
- •Interupção de Fluxo de Nitrogênio p/ Purga de Emergência
- •Pressão de Nitrogênio
- •Bloqueio Temperatura 1400°F (760°C)
- •Bloqueio Baixa Temperatura 800°F (426°C)
- •Piloto Ativo Burnoff
- •Funcionamento do Motor de Recirculação
- •Purga de Emergência
- •5x Troca volume Entrada/Saída
- •Monitoramento do Fluxo Mínimo
- •Regulagem para Nitrogênio e Metanol
- •Configuração para Alto Fluxo/Baixo Fluxo
- •Temperatura Excessiva (Loop de temperatura presente)