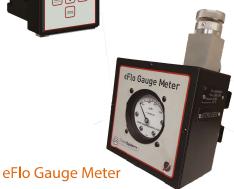

#### Incluído

- •Matrix Control System w/ 5.7" Touch Screen
  - •Ethernet Modbus TCP
  - •RS485 Modbus RTU
  - Allen Bradley DF1
  - •I/O Expansível
  - •Controle Remoto/Visualização
  - Algoritmos Avançados PID com Ajuste Automático
- •Registro de Dados Incorporado
- •Medidor de Nitrogênio eFlo Processo
- •Medidor de Nitrogênio Gauge Purga
- •Medidor Metanol líquido eFlo
- Todas as Tabelas Necessárias
- •Reguladores para Nitrogênio e Metanol
- •Configuração Alto Fluxo / Baixo Fluxo